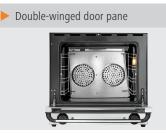

30 V | 50/60 Hz

Double-winged door pane

• Size:

• Weight:

• Properties:

Rounded baking chamber Bearing rails can be detached W 595 x D 615 x H 570 mm 38 Kg

Bearing rails can be detached