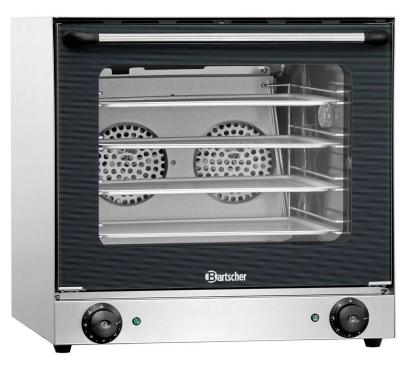

## Bartscher

The AT series: Cooking intelligence for grilling, roasting and baking. Full steam up to 300  $^\circ$  – the AT series offers high-performance hot air oven versatility.

| <ul> <li>Power load:</li> <li>Equipment connection:</li> <li>Temperature range:</li> <li>Control unit:</li> <li>Functions:</li> <li>Type of drawers:</li> <li>Number of drawers:</li> <li>Distance between travs:</li> </ul> | 2,67 kW   230 V  <br>Pluggable<br>0 °C to 300 °C<br>Toggle<br>Circulating air<br>Crosswise<br>4<br>70 mm |
|------------------------------------------------------------------------------------------------------------------------------------------------------------------------------------------------------------------------------|----------------------------------------------------------------------------------------------------------|
| Water connection:                                                                                                                                                                                                            | -                                                                                                        |
| <ul> <li>Time adjustment:</li> </ul>                                                                                                                                                                                         | 0 to 120 minutes                                                                                         |
| <ul> <li>Material cooking</li> </ul>                                                                                                                                                                                         | Enamelled                                                                                                |
| chamber:                                                                                                                                                                                                                     |                                                                                                          |
| <ul> <li>Including:</li> </ul>                                                                                                                                                                                               | 4 trays                                                                                                  |
| <ul> <li>LED display:</li> </ul>                                                                                                                                                                                             | -                                                                                                        |
| <ul> <li>Temperature control:</li> </ul>                                                                                                                                                                                     | Stepless                                                                                                 |
| Timer:                                                                                                                                                                                                                       | Yes                                                                                                      |
| <ul> <li>Interior lighting:</li> </ul>                                                                                                                                                                                       | Yes                                                                                                      |
| <ul> <li>Format drawers:</li> </ul>                                                                                                                                                                                          | 438 x 315 mm                                                                                             |
| <ul> <li>Material:</li> </ul>                                                                                                                                                                                                | Stainless steel                                                                                          |
| <ul> <li>Suitable for permanent</li> </ul>                                                                                                                                                                                   | Yes                                                                                                      |
| commercial use:                                                                                                                                                                                                              |                                                                                                          |
| <ul> <li>Fan speed:</li> </ul>                                                                                                                                                                                               | 1 level                                                                                                  |
| <ul> <li>Number of cooking</li> </ul>                                                                                                                                                                                        | 1                                                                                                        |
| programs:                                                                                                                                                                                                                    |                                                                                                          |
| <ul> <li>Number of cooking</li> </ul>                                                                                                                                                                                        | 1                                                                                                        |
| phases:                                                                                                                                                                                                                      | 2                                                                                                        |
| Number of motors:                                                                                                                                                                                                            | 2                                                                                                        |
| Series:                                                                                                                                                                                                                      | AT                                                                                                       |
| Thermostat:                                                                                                                                                                                                                  | No                                                                                                       |
| <ul> <li>Important information:</li> </ul>                                                                                                                                                                                   | -                                                                                                        |

30 V | 50/60 Hz

Double-winged door pane

• Size:

• Weight:

• Properties:

Rounded baking chamber Bearing rails can be detached W 595 x D 615 x H 570 mm 38 Kg

Bearing rails can be detached