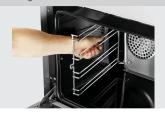

## Bartscher

The AT series: Cooking intelligence for grilling, roasting and baking. Full steam up to 300  $^\circ$  – the AT series offers high-performance hot air oven versatility.

| <ul> <li>Power load:</li> <li>Equipment connection:</li> <li>Temperature range:</li> <li>Control unit:</li> <li>Functions:</li> <li>Type of drawers:</li> <li>Number of drawers:</li> <li>Distance between travs:</li> </ul> | 2,67 kW   230 V  <br>Pluggable<br>0 °C to 300 °C<br>Toggle<br>Circulating air<br>Crosswise<br>4<br>70 mm |
|------------------------------------------------------------------------------------------------------------------------------------------------------------------------------------------------------------------------------|----------------------------------------------------------------------------------------------------------|
| Water connection:                                                                                                                                                                                                            | -                                                                                                        |
| <ul> <li>Time adjustment:</li> </ul>                                                                                                                                                                                         | 0 to 120 minutes                                                                                         |
| <ul> <li>Material cooking</li> </ul>                                                                                                                                                                                         | Enamelled                                                                                                |
| chamber:                                                                                                                                                                                                                     |                                                                                                          |
| <ul> <li>Including:</li> </ul>                                                                                                                                                                                               | 4 trays                                                                                                  |
| <ul> <li>LED display:</li> </ul>                                                                                                                                                                                             | -                                                                                                        |
| <ul> <li>Temperature control:</li> </ul>                                                                                                                                                                                     | Stepless                                                                                                 |
| Timer:                                                                                                                                                                                                                       | Yes                                                                                                      |
| <ul> <li>Interior lighting:</li> </ul>                                                                                                                                                                                       | Yes                                                                                                      |
| <ul> <li>Format drawers:</li> </ul>                                                                                                                                                                                          | 438 x 315 mm                                                                                             |
| <ul> <li>Material:</li> </ul>                                                                                                                                                                                                | Stainless steel                                                                                          |
| <ul> <li>Suitable for permanent</li> </ul>                                                                                                                                                                                   | Yes                                                                                                      |
| commercial use:                                                                                                                                                                                                              |                                                                                                          |
| <ul> <li>Fan speed:</li> </ul>                                                                                                                                                                                               | 1 level                                                                                                  |
| <ul> <li>Number of cooking</li> </ul>                                                                                                                                                                                        | 1                                                                                                        |
| programs:                                                                                                                                                                                                                    |                                                                                                          |
| <ul> <li>Number of cooking</li> </ul>                                                                                                                                                                                        | 1                                                                                                        |
| phases:                                                                                                                                                                                                                      | 2                                                                                                        |
| Number of motors:                                                                                                                                                                                                            | 2                                                                                                        |
| Series:                                                                                                                                                                                                                      | AT                                                                                                       |
| Thermostat:                                                                                                                                                                                                                  | No                                                                                                       |
| <ul> <li>Important information:</li> </ul>                                                                                                                                                                                   | -                                                                                                        |

## Convection oven AT90

Add on Products