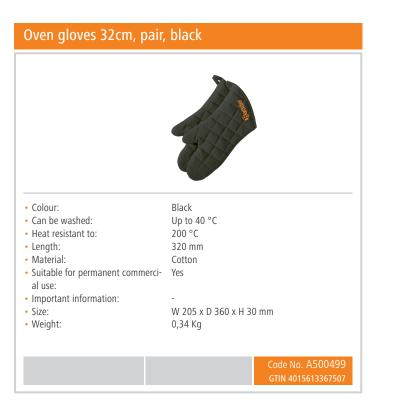

| No                                                                                                       |
| <ul> <li>Important information:</li> </ul>                                                                                                                                                                                   | -                                                                                                        |

30 V | 50/60 Hz

Double-winged door pane

• Size:

• Weight:

• Properties:

Rounded baking chamber Bearing rails can be detached W 595 x D 615 x H 570 mm 38 Kg









Bearing rails can be detached



## Number of motors: 2



• Properties:



## Convection oven AT90

Add on Products