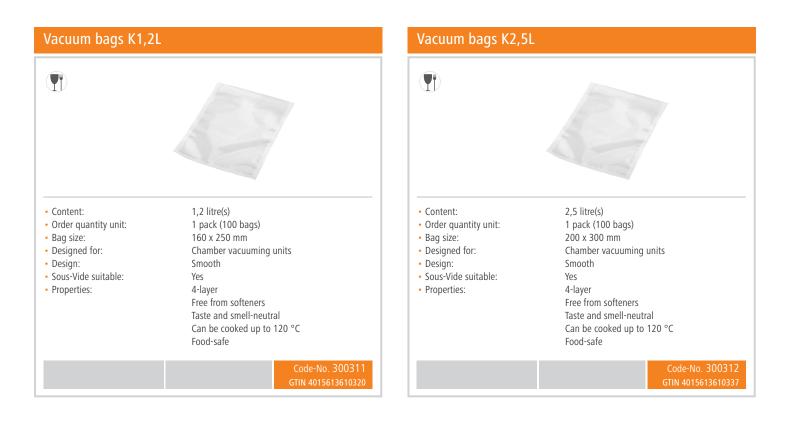

|
|                                                                                     |

30 vacuuming bags (280 x 330 mm) Vacuuming time: 20 - 99 seconds Pressure display via manometer Clip for vacuuming bag Control lamp: Combined vacuuming and sealing

· Control lamp:

- Maximum vacuum: • Size:

## • Weight:

Sealing Marinating ON/OFF Cancel -900 mbar W 375 x D 440 x H 271 mm 15.1 kg

Vacuuming intensity can be regulated Sealing duration can be regulated: 3 - 9 seconds Vacuum pump: 60 L/min. (approx. 4 m<sup>3 /h)</sup> Sealing rod length: 300 mm



A clamp bar in the chamber prevents the vacuuming bag from slipping



Combined vacuuming and sealing

Manual sealing Marinating



• Properties:



## Vacuum packaging machine K 300/60L

Add on Products