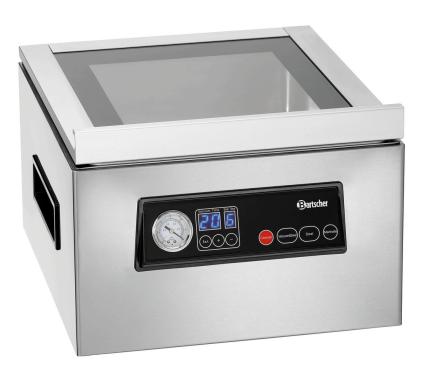

## Vacuum packaging machine K 300/60L

Everything under control: The chamber vacuum packaging machine is equipped with a glass lid and a manometer to monitoring underpressure. A clamp bar in the chamber prevents the vacuuming bag from slipping.

A clamp bar in the chamber prevents the vacuuming bag from slipping

Combined vacuuming and sealing

Manual sealing Marinating

• Properties: