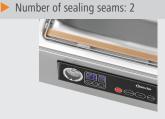

| Glass<br>0,35 kW   220-240 V   50 Hz<br>Electronic<br>Yes<br>Yes<br>Silver<br>Black |
|-------------------------------------------------------------------------------------|
| 300 mm                                                                              |
| Time-controlled                                                                     |
| Combined vacuuming and se-<br>aling<br>Manual sealing<br>Marinating                 |
| Stainless steel<br>Plastic                                                          |
| -                                                                                   |
| W 305 x D 320 x H 90 mm                                                             |
| -                                                                                   |
| 2                                                                                   |
| 60 L / min. (approx. 4 m <sup>3</sup> / hours)                                      |
| yes                                                                                 |
| 3 - 9 seconds                                                                       |
| 30 vacuuming bags (280 x 330                                                        |
|                                                                                     |